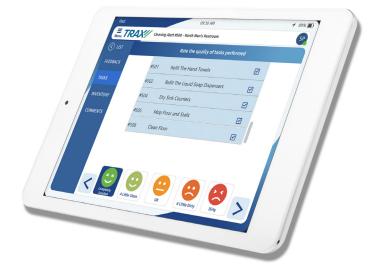

## Clean + Inspect

TRAX Clean + Inspect is a mobile tool used to manage custodial activity and measure performance - delivering effective, efficient, and sustainable results.

Menu TRAX Cleaning Alert #500 - North Men's Restroom

Refill The Hand Towels

Refill The Liquid Soap Dispensers

Tasks

Rate the quality of tasks performed

Feedback

Dry Sink Counters

Mop Floor and Stalls

Clean Floor

Clean Mirrors

#501

#502

#504

#505

#508

#511

<

09:30 AM

Ø

M

1 \$ 79%

| #520 Clean Mops  | Ø           |  |
|------------------|-------------|--|
|                  |             |  |
| Completely       |             |  |
| Satisfied OK Bad |             |  |
|                  | Unsatisfied |  |
|                  |             |  |
|                  |             |  |
|                  |             |  |
|                  |             |  |